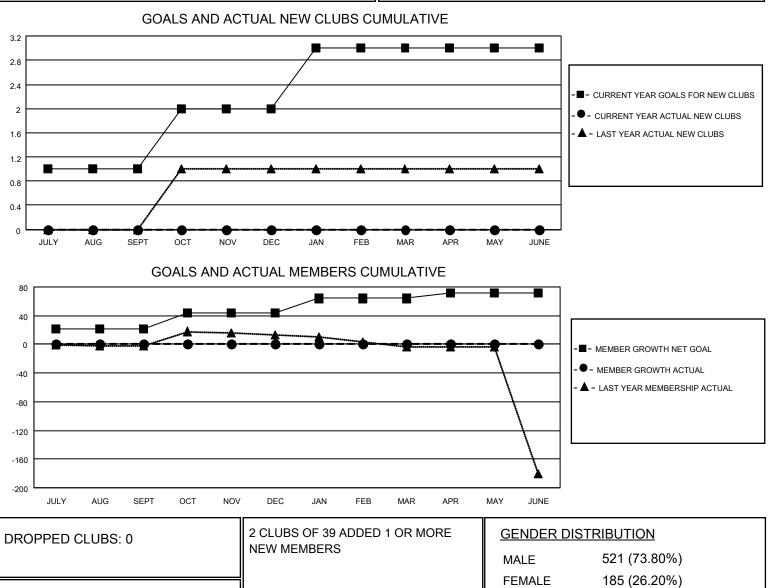

0

1

1

District 122

Results as of: 7/31/2021

| Clubs                 |               |           |               | Members               |                          |                         |                                                    |
|-----------------------|---------------|-----------|---------------|-----------------------|--------------------------|-------------------------|----------------------------------------------------|
| RESULTS FOR 2021-2022 |               |           |               | RESULTS FOR 2021-2022 |                          |                         |                                                    |
| QUARTER               | NEW CLUB GOAL | NEW CLUBS | DROPPED CLUBS | QUARTER ME            | EMBER GROWTH NET<br>GOAL | MEMBER GROWTH<br>ACTUAL | DROPPED<br>MEMBERS ACTUAL<br>(including transfers) |
| JULY/AUG/SEPT         | 1             | 0         | 0             | JULY/AUG/SEPT         | 22                       | 2                       | 1                                                  |
| OCT/NOV/DEC           | 1             | 0         | 0             | OCT/NOV/DEC           | 22                       | 0                       | 0                                                  |
| JAN/FEB/MAR           | 1             | 0         | 0             | JAN/FEB/MAR           | 20                       | 0                       | 0                                                  |
| APR/MAY/JUNE          | 0             | 0         | 0             | APR/MAY/JUNE          | 8                        | 0                       | 0                                                  |